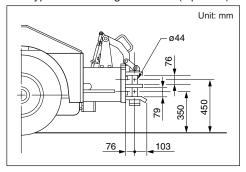

### **DIMENSIONAL DRAWINGS**

# **DRAWBAR**

Pin Type Single Stage Drawbar (Standard)

Pin Type Double Stage Drawbar (Optional)