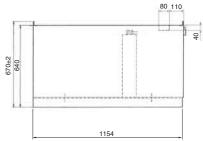

# **Dimensions of Battery Case**

Unit: mm

**Dimensions of Battery Compartment** 

| Model  |    | 2TE15.18 |  |
|--------|----|----------|--|
| Width  | mm | 1170     |  |
| Length | mm | 700      |  |
| Height | mm | 680      |  |
|        |    |          |  |