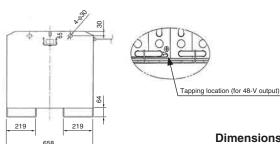

### **DIMENSIONAL DRAWINGS**

# **DRAWBAR**

Pin Type Single Stage Drawbar (Standard)

Pin Type Double Stage Drawbar (Optional)

# 2TE15.18

INDEX: O Standard

• Available