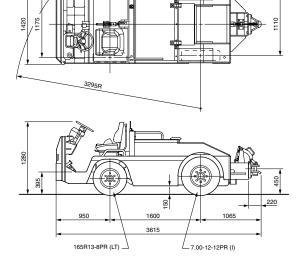

# MAIN VEHICLE SPECIFICATIONS

| Manufacturer                         |                                      |                   |             | TOYOTA              | TOYOTA              |
|--------------------------------------|--------------------------------------|-------------------|-------------|---------------------|---------------------|
| Model                                |                                      |                   |             | 2TE15               | 2TE18               |
| Power Type                           |                                      |                   |             | Battery             | Battery             |
| Operator Position                    |                                      |                   |             | Rider Seated        | Rider Seated        |
| Tire Type                            |                                      | Front/Rear        |             | Pneumatic           | Pneumatic           |
| Wheels (x = driven)                  |                                      | Front/Rear        |             | 2/2x                | 2/2x                |
| Maximum Drawbar F                    | Pull                                 | 3-Minute Ratings  | N <kg></kg> | 14600 <1500>        | 17640 <1800>        |
| Rated Drawbar Pull (Towing Capacity) |                                      | 60-Minute Ratings | N <kg></kg> | 3920 <400>          | 4900 <500>          |
| Towed Weight                         |                                      | 60-Minute Ratings | kg          | 20000               | 25000               |
|                                      |                                      | No Load           | km/h        | 25                  | 28                  |
| Travel Speeds                        |                                      | 8 Ton Load        | km/h        | 14.5                | 20                  |
|                                      |                                      | 14 Ton Load       | km/h        | 11.0                | 14.5                |
| Gradeability *                       |                                      |                   | degree      | 26                  | 32                  |
| Overall Length                       |                                      | w/ Hitch          | mm          | 3615                | 3615                |
| Overall Length                       |                                      | w/o Hitch         | mm          | 3395                | 3395                |
| Front Overhang                       |                                      |                   | mm          | 950                 | 950                 |
| Rear Overhang                        |                                      |                   | mm          | 1065                | 1065                |
| Overall Width                        |                                      |                   | mm          | 1420                | 1420                |
| Overall Height                       |                                      |                   | mm          | 1280                | 1280                |
| Turning Radius (Outs                 | side)                                |                   | mm          | 3295                | 3295                |
| Hitch Length                         |                                      |                   | mm          | 220                 | 220                 |
| Height of Hitch                      |                                      |                   | mm          | 450                 | 450                 |
| Wheelbase                            |                                      |                   | mm          | 1600                | 1600                |
| Torred                               |                                      | Front             | mm          | 1175                | 1175                |
| Tread                                |                                      | Rear              | mm          | 1110                | 1110                |
| Underclearance                       | Center of Wheelbase                  |                   | mm          | 150                 | 150                 |
| Floor Height                         |                                      |                   | mm          | 395                 | 395                 |
| Total Weight                         | w/ Battery                           |                   | kg          | 3050                | 3400                |
| rotai weigni                         | Without Battery                      |                   | kg          | 1900                | 2250                |
| Weight Distribution                  |                                      | Front             | kg          | 1470                | 1430                |
| (With STD Battery)                   |                                      | Rear              | kg          | 1580                | 1970                |
|                                      | Number                               | Front/Rear        |             | 2/2                 | 2/2                 |
| Tires                                | Size                                 | Front             |             | 165R13-8PR (LT)     | 175R13-8PR (LT)     |
|                                      | Size                                 | Rear              |             | 7.00-12-12PR (I)    | 28x8-15-12PR (I)    |
|                                      | Service (Foot)                       |                   |             | Hydraulic           | Hydraulic           |
| Brake                                | Parking (Hand)                       |                   |             | Mechanical          | Mechanical          |
| Battery                              | Voltage/Capacity<br>(5-Hour Ratings) | STD               | V/AH        | 80/445              | 80/445              |
| ,                                    | Weight (STD Capacity                 | Type)             | kg          | 1150                | 1150                |
| Electric Motor                       | Drive                                |                   | kW          | 11.8                | 16.6                |
| Control Type                         | Drive                                |                   |             | Transistor inverter | Transistor inverter |

### **DIMENSIONAL DRAWINGS**