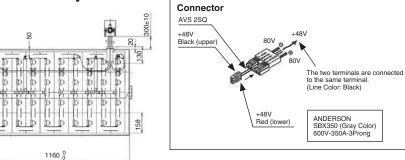

#### **Battery Connector Type**

| Batterv | 350A (ANDERSON) |  |
|---------|-----------------|--|

# **Dimensions of Battery Case**

### **Dimensions of Battery Compartment**

| Model  | 2TE15.18 |      |
|--------|----------|------|
| Width  | mm       | 1170 |
| Length | mm       | 680  |
| Height | mm       | 680  |