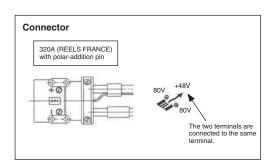

#### **Battery Connector Type**

| Batterv | 320A | (REELS | FRANCE' | ) |
|---------|------|--------|---------|---|
|         |      |        |         |   |