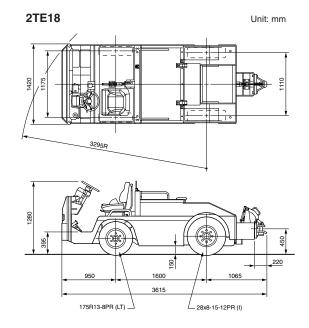

# MAIN VEHICLE SPECIFICATIONS

| Manufacturer                         |                                      |                   |             | TOYOTA              | TOYOTA              |
|--------------------------------------|--------------------------------------|-------------------|-------------|---------------------|---------------------|
| Model                                |                                      |                   |             | 2TE15               | 2TE18               |
| Power Type                           |                                      |                   |             | Battery             | Battery             |
| Operator Position                    |                                      |                   |             | Rider Seated        | Rider Seated        |
| Tire Type                            |                                      | Front/Rear        |             | Pneumatic           | Pneumatic           |
| Wheels (x = driven)                  |                                      | Front/Rear        |             | 2/2x                | 2/2x                |
| Maximum Drawbar F                    | Pull                                 | 3-Minute Ratings  | N <kg></kg> | 14600 <1500>        | 17640 <1800>        |
| Rated Drawbar Pull (Towing Capacity) |                                      | 60-Minute Ratings | N <kg></kg> | 3920 <400>          | 4900 <500>          |
| Towed Weight                         |                                      | 60-Minute Ratings | kg          | 20000               | 25000               |
|                                      |                                      | No Load           | km/h        | 25                  | 28                  |
| Travel Speeds                        |                                      | 8 Ton Load        | km/h        | 14.5                | 20                  |
|                                      |                                      | 14 Ton Load       | km/h        | 11.0                | 14.5                |
| Gradeability *                       |                                      |                   | degree      | 26                  | 32                  |
| Overall Length                       |                                      | w/ Hitch          | mm          | 3615                | 3615                |
| Overall Length                       |                                      | w/o Hitch         | mm          | 3395                | 3395                |
| Front Overhang                       |                                      |                   | mm          | 950                 | 950                 |
| Rear Overhang                        |                                      |                   | mm          | 1065                | 1065                |
| Overall Width                        |                                      |                   | mm          | 1420                | 1420                |
| Overall Height                       |                                      |                   | mm          | 1280                | 1280                |
| Turning Radius (Outs                 | side)                                |                   | mm          | 3295                | 3295                |
| Hitch Length                         |                                      |                   | mm          | 220                 | 220                 |
| Height of Hitch                      |                                      |                   | mm          | 450                 | 450                 |
| Wheelbase                            |                                      |                   | mm          | 1600                | 1600                |
| Torred                               |                                      | Front             | mm          | 1175                | 1175                |
| Tread                                |                                      | Rear              | mm          | 1110                | 1110                |
| Underclearance                       | Center of Wheelbase                  |                   | mm          | 150                 | 150                 |
| Floor Height                         |                                      |                   | mm          | 395                 | 395                 |
| Total Weight                         | w/ Battery                           |                   | kg          | 3050                | 3400                |
| rotai weigni                         | Without Battery                      |                   | kg          | 1900                | 2250                |
| Weight Distribution                  |                                      | Front             | kg          | 1470                | 1430                |
| (With STD Battery)                   |                                      | Rear              | kg          | 1580                | 1970                |
|                                      | Number                               | Front/Rear        |             | 2/2                 | 2/2                 |
| Tires                                | Size                                 | Front             |             | 165R13-8PR (LT)     | 175R13-8PR (LT)     |
|                                      | Size                                 | Rear              |             | 7.00-12-12PR (I)    | 28x8-15-12PR (I)    |
|                                      | Service (Foot)                       |                   |             | Hydraulic           | Hydraulic           |
| Brake                                | Parking (Hand)                       |                   |             | Mechanical          | Mechanical          |
| Battery                              | Voltage/Capacity<br>(5-Hour Ratings) | STD               | V/AH        | 80/445              | 80/445              |
| ,                                    | Weight (STD Capacity                 | Type)             | kg          | 1150                | 1150                |
| Electric Motor                       | Drive                                |                   | kW          | 11.8                | 16.6                |
| Control Type                         | Drive                                |                   |             | Transistor inverter | Transistor inverter |

### **DIMENSIONAL DRAWINGS**

# 2TE15.18

INDEX: O Standard

• Available