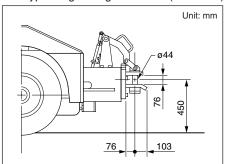

# **DRAWBAR**

Pin Type Single Stage Drawbar (Standard)

Pin Type Double Stage Drawbar (Optional)