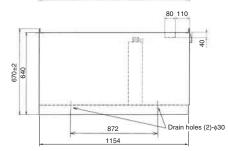

# **Dimensions of Battery Case**

Unit: mm

**Dimensions of Battery Compartment** 

| Model  |    | 2TE15.18 |  |
|--------|----|----------|--|
| Width  | mm | 1170     |  |
| Length | mm | 700      |  |
| Height | mm | 680      |  |
|        |    |          |  |