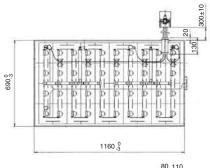

### **Dimensions of Battery Compartment**

| Model  | 2TE15.18 |      |
|--------|----------|------|
| Width  | mm       | 1170 |
| Length | mm       | 680  |
| Height | mm       | 680  |